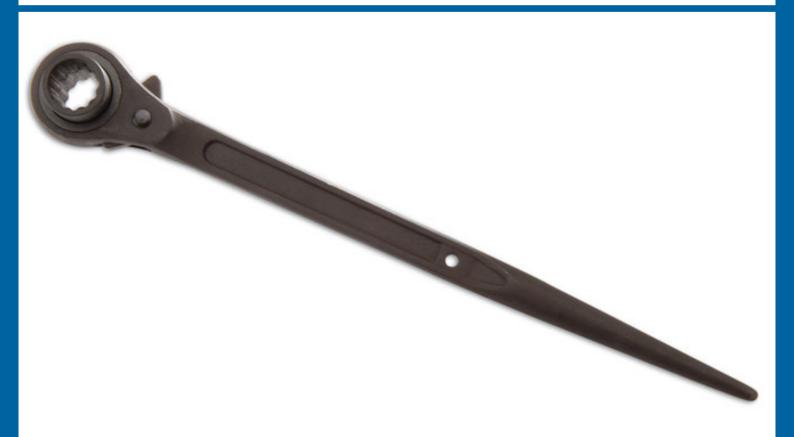

## Ratchet Podger Spanner 38mm x 41mm

Twin-sized ratcheting podger spanner with a long, tapered shaft for easy alignment of component holes and a 38mm and 41mm Bi-Hex (12pt) ratchet head for fast assembly. Manufactured from chrome vanadium with a durable black phosphate finish and a hole for safety cord attachment. A professional tool ideal for scaffolding and construction use, precision engineered to ANSI and DIN standards.

## **Additional Information**

- Size: 38mm x 41mm. Length: 450mm.
- · Deep socket: protects knuckles when working near brickwork.
- · Bi-Hex (12pt) double sided ratchet mechanism.
- Ideal for scaffolding and construction.
- · Manufactured from chrome vanadium with black phosphate finish.